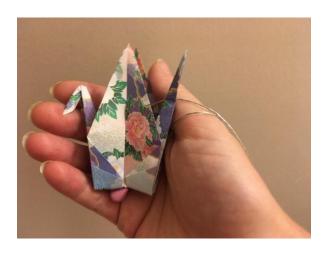

The origami peace crane ornament features a uniquely colored folded crane from a wide variety of origami papers, silver embroidery floss from which the crane hangs, and two handmade polymer clay beads in colors that complement the crane ornament.

Ornament in Hand

Hanging at Home or in the Office

Samples of Paper Design