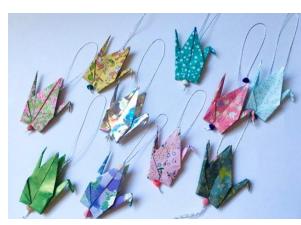

### **Crane Ornaments**

Origami papers include solids, pastels, floral, metallic, pets, musical, holiday colors, and more.

Ornament in Hand

Hanging at Home or in the Office

Samples of Paper Design