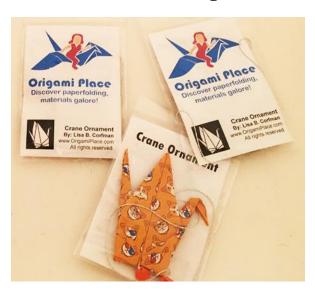

Items come in waterproof bags ideal for transport and storage. The ornament retails at \$7.