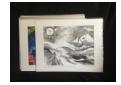

#### **CHARCOAL DRAWINGS OF ORIGAMI**

5x7 inch frame, featuring art of: Acrylic Painting Giclée of an origami kickboard