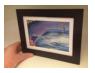

#### **CHARCOAL DRAWINGS OF ORIGAMI**

5x7 inch frame, featuring art of: Acrylic Painting Giclée of an origami kickboard