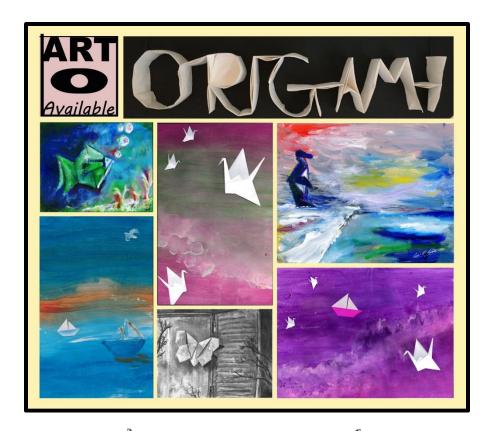

#### **TEMPURA PAINTINGS OF ORIGAMI**

#### **ACRYLIC PAINTINGS OF ORIGAMI**

#### **CHARCOAL DRAWINGS OF ORIGAMI**

5x7 inch frame, featuring art of: Acrylic Painting Giclée of an origami kickboard

#### Various 11x17 inch Giclée artworks

#### **INSTALLATION ORIGAMI PIECES**

#### **ITEMS FOR ORDER**

Origami Paintings and Charcoal Drawings

Original Acrylics: \$95-\$995 Original Temperas: \$30-\$40

Original Charcoals: NFS (the whole collection is \$75,000)

Reproduction – 11" x 14" (14" x 18" Matt): \$30 Reproduction – 4" x 6" (5" x 7" Frame): \$20 Reproduction – 4" x 6" (5" x 7" Matt): \$12